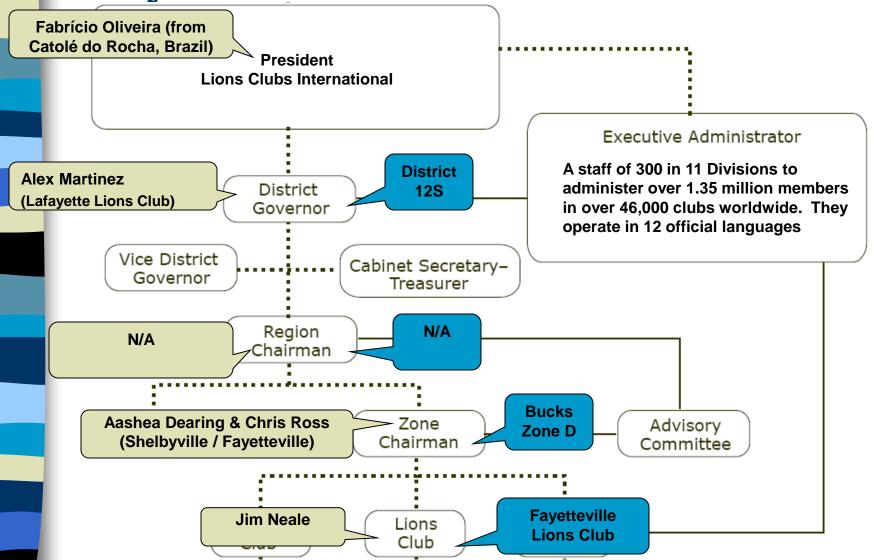

# Lions Club Structure -Fayetteville Point of View

Pioneers (Zone A): Becky Hix

Gallatin

Hartsville

Hendersonville

Jackson County

Lafayette Lions

Lafayette Lioness Lions