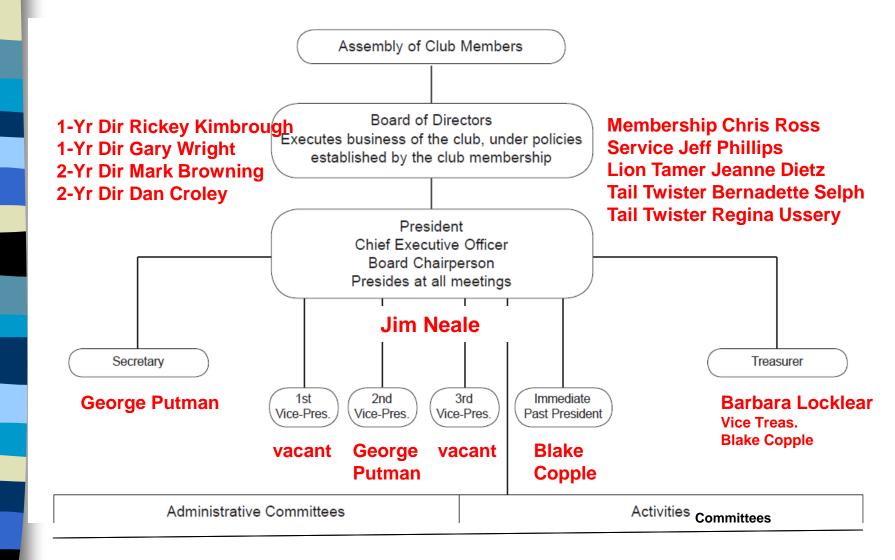

## Club Organizational Chart

Fayetteville Lions Club Year 2024-2025

### Standard Club Organization

### Fayetteville Club Committees

#### **Administrative Committees**

Membership (GAT)

**Public** Relations & Information

**Finance** 

Awards & Nomination

Melvin Jones

**Programs** (Speakers)

Ad Hoc

Leadership (GAT)

Banquet, Cookout & Meals

Historical & Museum

**LCIF** Coordination Disaster Relief & Safety

**Flowers** & Care

#### **Activities Committees**

Football **Jamboree**  Basketball Tourney

Sight &

Hearing

Screening

**Sports** Program Ad Sales

Pecan Sales

Peace Poster

Drug **Awareness** Essay

Ad Hoc

Sight & Hearing Assistance

Recycle

Leo Clubs

Youth Sponsorship

Scholarships

Era P Jones **Projects** 

2nd Chance Scholarships

Adopt-A-Highway **Printer Cart Phones** 

Recycle Eyeglasses **Hearing Aids** 

Recycle **Drink Tabs** 

Bingo

Service/ **Projects** (GAT)