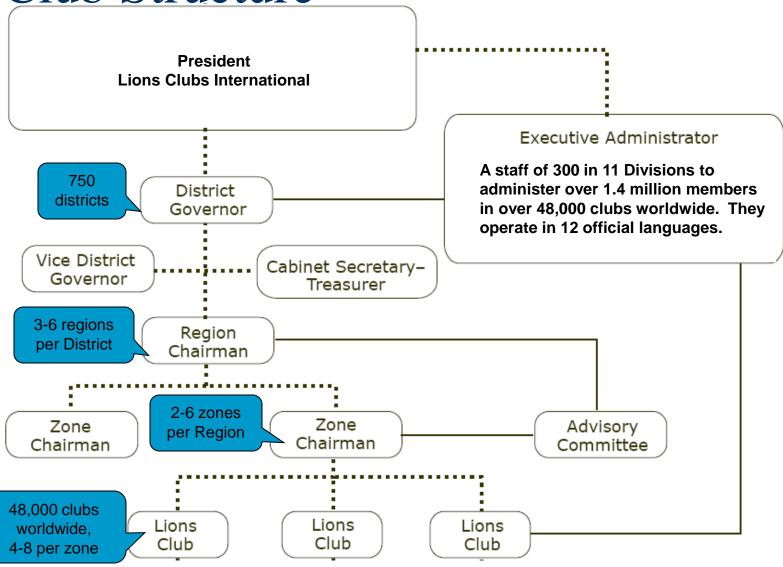

## Club Organizational Chart



Fayetteville Lions Club Year 2024-2025

## Lions International Club Structure





# Lions Club Structure -Fayetteville Point of View









Pioneers (Zone A): Becky Hix

Gallatin

Hartsville

Hendersonville

Jackson County

Lafayette Lions

Lafayette Lioness Lions

Millersville

Portland

Red Boiling Springs

Springfield

Westmoreland

White House

Phoenix (Zone B): Lana Loham

Alexandria

Carthage

Gladeville

Lebanon

Lebanon Noon

Mt Juliet West Wilson

Smithville

Southside

Watertown

Blue Raiders (Zone C): Kat

Mangione-Swoape

Community

Eagleville

Lascassas & Milton

MTSU Campus

Murfreesboro

Murfreesboro Noon

Smyrna

Warren County

Woodbury

The Bucks (Zone D): Ashea Dearing and Chris Ross

Decherd

Estill Springs

Fayetteville

Huntland

Grandy County

Lynchburg

Manchester

Petersburg

Shelbyville

Shelbyville Liberty

Tullahoma

Tullahoma Downtown

Wi