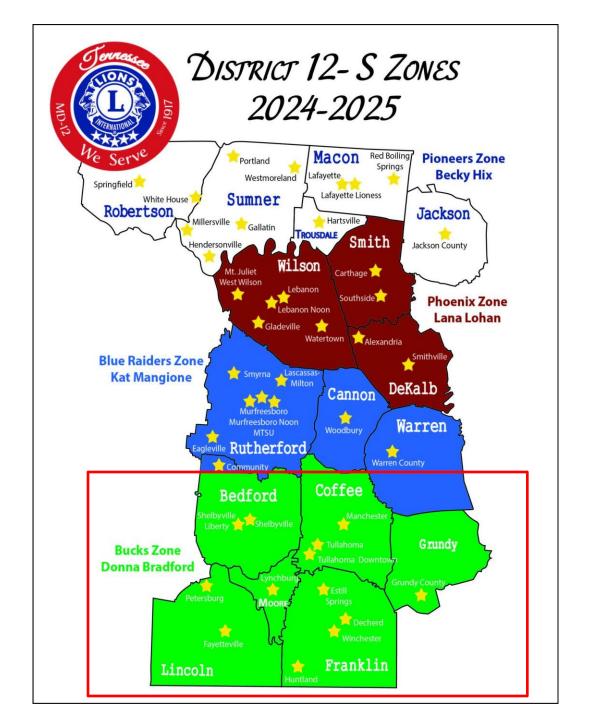

# Lions Club Structure -Fayetteville Point of View

Pioneers (Zone A): Becky Hix

Gallatin

Hartsville

Hendersonville

Jackson County

Lafayette Lions

Lafayette Lioness Lions

Millersville

Portland

Red Boiling Springs

Springfield

Westmoreland

White House

Phoenix (Zone B): Lana Loham

Alexandria

Carthage

Gladeville

Lebanon

Lebanon Noon

Mt Juliet West Wilson

Smithville

Southside

Watertown

Blue Raiders (Zone C): Kat

Mangione-Swoape

Community

Eagleville

Lascassas & Milton

MTSU Campus

Murfreesboro

Murfreesboro Noon

Smyrna

Warren County

Woodbury

The Bucks (Zone D): Ashea Dearing and Chris Ross

Decherd

Estill Springs

Fayetteville

Huntland

Grandy County

Lynchburg

Manchester

Petersburg

Shelbyville

Shelbyville Liberty

Tullahoma

Tullahoma Downtown

Winchester